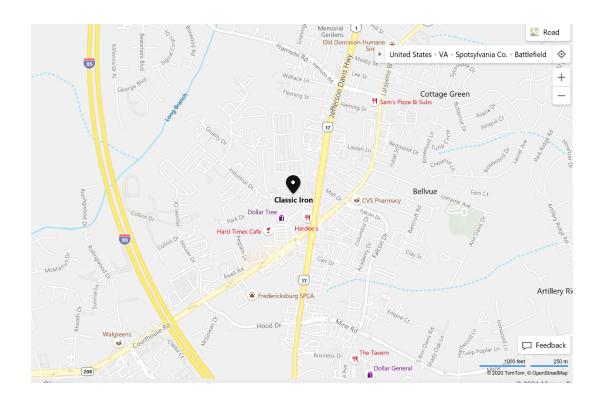

## WHEELS UP MOTORCYCLE TRAINING DIRECTIONS

Thank you for choosing Wheels Up Motorcycle Training! We look forward to introducing you to the world of safe, responsible motorcycling.

Wheels Up Motorcycle Training is located at Classic Iron:

10802 Patriot Hwy., Fredericksburg, VA 22408

Classic Iron is located just 50 miles south of Washington D.C.

From I-95 Southbound: Take exit 126 (Spotsylvania) and turn left off of the exit onto Rt. 1 North. Proceed approximately 1 mile and turn left onto Industrial Dr.

From I-95 Northbound: Take exit 126A (Spotsylvania). Merge onto Rt. 1 North and proceed approximately 1 mile and turn left onto Industrial Dr.

Note: The Wheels Up Classroom is located INSIDE the Classic Iron building. Class starts promptly at 7:30AM